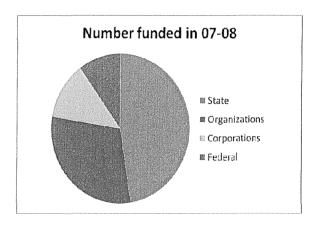

# Where Does Our Funding Come From?

In 2007-08, Parkland applied for grants from the federal government, from state sources, from corporations, and from professional and philanthropic organizations and foundations.

| Type of Funder            | Number<br>submitted<br>in 07-08 | Amount<br>requested | Number<br>funded<br>in 07-08 | Amount<br>received |
|---------------------------|---------------------------------|---------------------|------------------------------|--------------------|
| Federal                   | 8                               | \$650,340           | 4                            | \$636,371          |
| State                     | 16                              | \$1,352,419         | 19                           | \$3,278,459        |
| Corporations              | 7                               | \$476,684           | 5                            | \$585,400          |
| Organizations/Foundations | · 15                            | \$2,426,192         | 12                           | \$32,686           |
| Total                     | 46                              | \$4,905,635         | 40                           | \$4,532,916        |