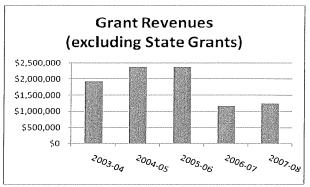

# Where Does Our Funding Come From?

In 2007-08, Parkland applied for grants from the federal government, from state sources, from corporations, and from professional and philanthropic organizations and foundations.

| Type of Funder            | Number<br>submitted<br>in 07-08 | Amount<br>requested | Number<br>funded<br>in 07-08 | Amount<br>received |
|---------------------------|---------------------------------|---------------------|------------------------------|--------------------|
| Federal                   | 8                               | \$650,340           | 4                            | \$636,371          |
| State                     | 16                              | \$1,352,419         | 19                           | \$3,278,459        |
| Corporations              | 7                               | \$476,684           | 5                            | \$585,400          |
| Organizations/Foundations | · 15                            | \$2,426,192         | 12                           | \$32,686           |
| Total                     | 46                              | \$4,905,635         | 40                           | \$4,532,916        |

Note: Some grants submitted in 07-08 are still pending; likewise, some of the grants received in 07-08 were submitted in 06-07.

Note: The discrepancy between the amount requested and the amount received from organizations is due to one \$2.4 million request.