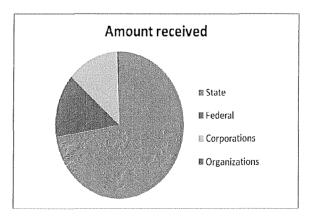

# Where Does Our Funding Come From?

In 2007-08, Parkland applied for grants from the federal government, from state sources, from corporations, and from professional and philanthropic organizations and foundations.

| Type of Funder            | Number<br>submitted<br>in 07-08 | Amount<br>requested | Number<br>funded<br>in 07-08 | Amount<br>received |
|---------------------------|---------------------------------|---------------------|------------------------------|--------------------|
| Federal                   | 8                               | \$650,340           | 4                            | \$636,371          |
| State                     | 16                              | \$1,352,419         | 19                           | \$3,278,459        |
| Corporations              | 7                               | \$476,684           | 5                            | \$585,400          |
| Organizations/Foundations | · 15                            | \$2,426,192         | 12                           | \$32,686           |
| Total                     | 46                              | \$4,905,635         | 40                           | \$4,532,916        |

Note: Some grants submitted in 07-08 are still pending; likewise, some of the grants received in 07-08 were submitted in 06-07.

Note: The discrepancy between the amount requested and the amount received from organizations is due to one \$2.4 million request.