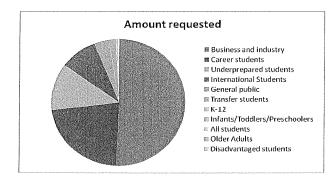

### Who Do Grant Funds Serve?

In 2007-2008, grant funding provided needed programs, equipment, and services to the many populations that Parkland College serves.

|                               | Number    |             | Number   |             |
|-------------------------------|-----------|-------------|----------|-------------|
|                               | Submitted | Amount      | Funded   | Amount      |
| Population                    | in 07-08  | Requested   | in 07-08 | Received    |
| All students                  | 7         | \$9,447     | 12       | \$196,279   |
| Business and industry         | 2         | \$2,479,986 | 1        | \$91,447    |
| Career students               | 10        | \$1,101,898 | 7        | \$1,017,370 |
| Disadvantaged students        | 1         | \$2,291     | 2        | \$269,444   |
| General public                | 8         | \$172,416   | 2        | \$18,700    |
| Infants/Toddlers/Preschoolers | 3         | \$12,300    | 1        | \$10,800    |
| International Students        | 2         | \$441,844   | 0        | 0           |
| K-12                          | 6         | \$14,190    | 9        | \$2,057,328 |
| Older Adults                  | 2         | \$5,000     | 0        | 0           |
| Transfer students             | . 2       | \$79,513    | 2        | \$49,086    |
| Underprepared students        | 3         | \$586,750   | 4        | \$822,462   |
|                               |           |             |          |             |
| Total                         | 46        | \$4,905,635 | 40       | \$4,532,916 |