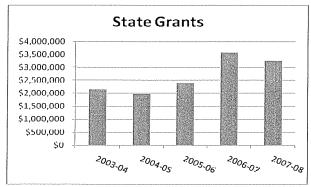

# Where Does Our Funding Come From?

In 2007-08, Parkland applied for grants from the federal government, from state sources, from corporations, and from professional and philanthropic organizations and foundations.

| Type of Funder            | Number<br>submitted<br>in 07-08 | Amount<br>requested | Number<br>funded<br>in 07-08 | Amount<br>received |
|---------------------------|---------------------------------|---------------------|------------------------------|--------------------|
| Federal                   | 8                               | \$650,340           | 4                            | \$636,371          |
| State                     | 16                              | \$1,352,419         | 19                           | \$3,278,459        |
| Corporations              | 7                               | \$476,684           | 5                            | \$585,400          |
| Organizations/Foundations | · 15                            | \$2,426,192         | 12                           | \$32,686           |
| Total                     | 46                              | \$4,905,635         | 40                           | \$4,532,916        |