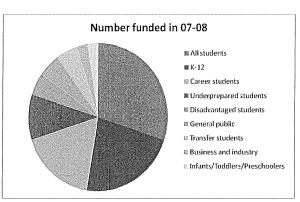

### Who Do Grant Funds Serve?

In 2007-2008, grant funding provided needed programs, equipment, and services to the many populations that Parkland College serves.

|                               | Number    |             | Number   |             |
|-------------------------------|-----------|-------------|----------|-------------|
|                               | Submitted | Amount      | Funded   | Amount      |
| Population                    | in 07-08  | Requested   | in 07-08 | Received    |
| All students                  | 7         | \$9,447     | 12       | \$196,279   |
| Business and industry         | 2         | \$2,479,986 | 1        | \$91,447    |
| Career students               | 10        | \$1,101,898 | 7        | \$1,017,370 |
| Disadvantaged students        | 1         | \$2,291     | 2        | \$269,444   |
| General public                | 8         | \$172,416   | 2        | \$18,700    |
| Infants/Toddlers/Preschoolers | 3         | \$12,300    | 1        | \$10,800    |
| International Students        | 2         | \$441,844   | 0        | 0           |
| K-12                          | 6         | \$14,190    | 9        | \$2,057,328 |
| Older Adults                  | 2         | \$5,000     | 0        | 0           |
| Transfer students             | . 2       | \$79,513    | 2        | \$49,086    |
| Underprepared students        | 3         | \$586,750   | 4        | \$822,462   |
|                               |           |             |          |             |
| Total                         | 46        | \$4,905,635 | 40       | \$4,532,916 |