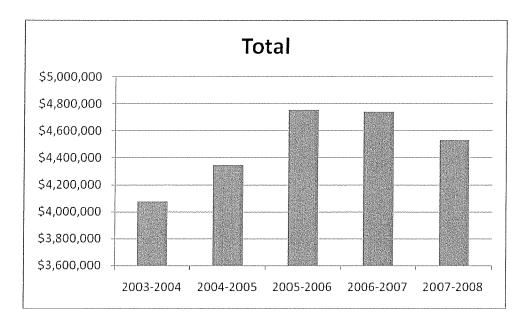

# Where Does Our Funding Come From?

In 2007-08, Parkland applied for grants from the federal government, from state sources, from corporations, and from professional and philanthropic organizations and foundations.

| Type of Funder            | Number<br>submitted<br>in 07-08 | Amount<br>requested | Number<br>funded<br>in 07-08 | Amount<br>received |
|---------------------------|---------------------------------|---------------------|------------------------------|--------------------|
| Federal                   | 8                               | \$650,340           | 4                            | \$636,371          |
| State                     | 16                              | \$1,352,419         | 19                           | \$3,278,459        |
| Corporations              | 7                               | \$476,684           | 5                            | \$585,400          |
| Organizations/Foundations | · 15                            | \$2,426,192         | 12                           | \$32,686           |
| Total                     | 46                              | \$4,905,635         | 40                           | \$4,532,916        |