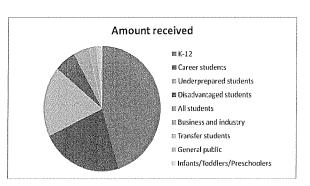

### Who Do Grant Funds Serve?

In 2007-2008, grant funding provided needed programs, equipment, and services to the many populations that Parkland College serves.

|                               | Number    |             | Number   |             |
|-------------------------------|-----------|-------------|----------|-------------|
|                               | Submitted | Amount      | Funded   | Amount      |
| Population                    | in 07-08  | Requested   | in 07-08 | Received    |
| All students                  | 7         | \$9,447     | 12       | \$196,279   |
| Business and industry         | 2         | \$2,479,986 | 1        | \$91,447    |
| Career students               | 10        | \$1,101,898 | 7        | \$1,017,370 |
| Disadvantaged students        | 1         | \$2,291     | 2        | \$269,444   |
| General public                | 8         | \$172,416   | 2        | \$18,700    |
| Infants/Toddlers/Preschoolers | 3         | \$12,300    | 1        | \$10,800    |
| International Students        | 2         | \$441,844   | 0        | 0           |
| K-12                          | 6         | \$14,190    | 9        | \$2,057,328 |
| Older Adults                  | 2         | \$5,000     | 0        | 0           |
| Transfer students             | . 2       | \$79,513    | 2        | \$49,086    |
| Underprepared students        | 3         | \$586,750   | 4        | \$822,462   |
|                               |           |             |          |             |
| Total                         | 46        | \$4,905,635 | 40       | \$4,532,916 |