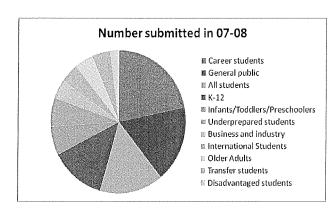

### Who Do Grant Funds Serve?

In 2007-2008, grant funding provided needed programs, equipment, and services to the many populations that Parkland College serves.

|                               | Number    |             | Number   |             |
|-------------------------------|-----------|-------------|----------|-------------|
|                               | Submitted | Amount      | Funded   | Amount      |
| Population                    | in 07-08  | Requested   | in 07-08 | Received    |
| All students                  | 7         | \$9,447     | 12       | \$196,279   |
| Business and industry         | 2         | \$2,479,986 | 1        | \$91,447    |
| Career students               | 10        | \$1,101,898 | 7        | \$1,017,370 |
| Disadvantaged students        | 1         | \$2,291     | 2        | \$269,444   |
| General public                | 8         | \$172,416   | 2        | \$18,700    |
| Infants/Toddlers/Preschoolers | 3         | \$12,300    | 1        | \$10,800    |
| International Students        | 2         | \$441,844   | 0        | 0           |
| K-12                          | 6         | \$14,190    | 9        | \$2,057,328 |
| Older Adults                  | 2         | \$5,000     | 0        | 0           |
| Transfer students             | . 2       | \$79,513    | 2        | \$49,086    |
| Underprepared students        | 3         | \$586,750   | 4        | \$822,462   |
|                               |           |             |          |             |
| Total                         | 46        | \$4,905,635 | 40       | \$4,532,916 |