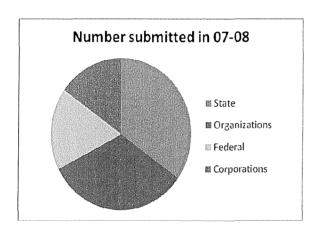

# Where Does Our Funding Come From?

In 2007-08, Parkland applied for grants from the federal government, from state sources, from corporations, and from professional and philanthropic organizations and foundations.

| Type of Funder            | Number<br>submitted<br>in 07-08 | Amount<br>requested | Number<br>funded<br>in 07-08 | Amount<br>received |
|---------------------------|---------------------------------|---------------------|------------------------------|--------------------|
| Federal                   | 8                               | \$650,340           | 4                            | \$636,371          |
| State                     | 16                              | \$1,352,419         | 19                           | \$3,278,459        |
| Corporations              | 7                               | \$476,684           | 5                            | \$585,400          |
| Organizations/Foundations | · 15                            | \$2,426,192         | 12                           | \$32,686           |
| Total                     | 46                              | \$4,905,635         | 40                           | \$4,532,916        |