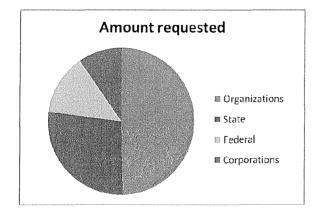

# Where Does Our Funding Come From?

In 2007-08, Parkland applied for grants from the federal government, from state sources, from corporations, and from professional and philanthropic organizations and foundations.

| Type of Funder            | Number<br>submitted<br>in 07-08 | Amount<br>requested | Number<br>funded<br>in 07-08 | Amount<br>received |
|---------------------------|---------------------------------|---------------------|------------------------------|--------------------|
| Federal                   | 8                               | \$650,340           | 4                            | \$636,371          |
| State                     | 16                              | \$1,352,419         | 19                           | \$3,278,459        |
| Corporations              | 7                               | \$476,684           | 5                            | \$585,400          |
| Organizations/Foundations | · 15                            | \$2,426,192         | 12                           | \$32,686           |
| Total                     | 46                              | \$4,905,635         | 40                           | \$4,532,916        |

Note: Some grants submitted in 07-08 are still pending; likewise, some of the grants received in 07-08 were submitted in 06-07.

Note: The discrepancy between the amount requested and the amount received from organizations is due to one \$2.4 million request.